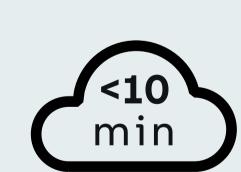

## **UP-load**

electrical system data to the cloud-connected ABB Ability platform

Enabling full microgrid control

In less than 10 minutes.