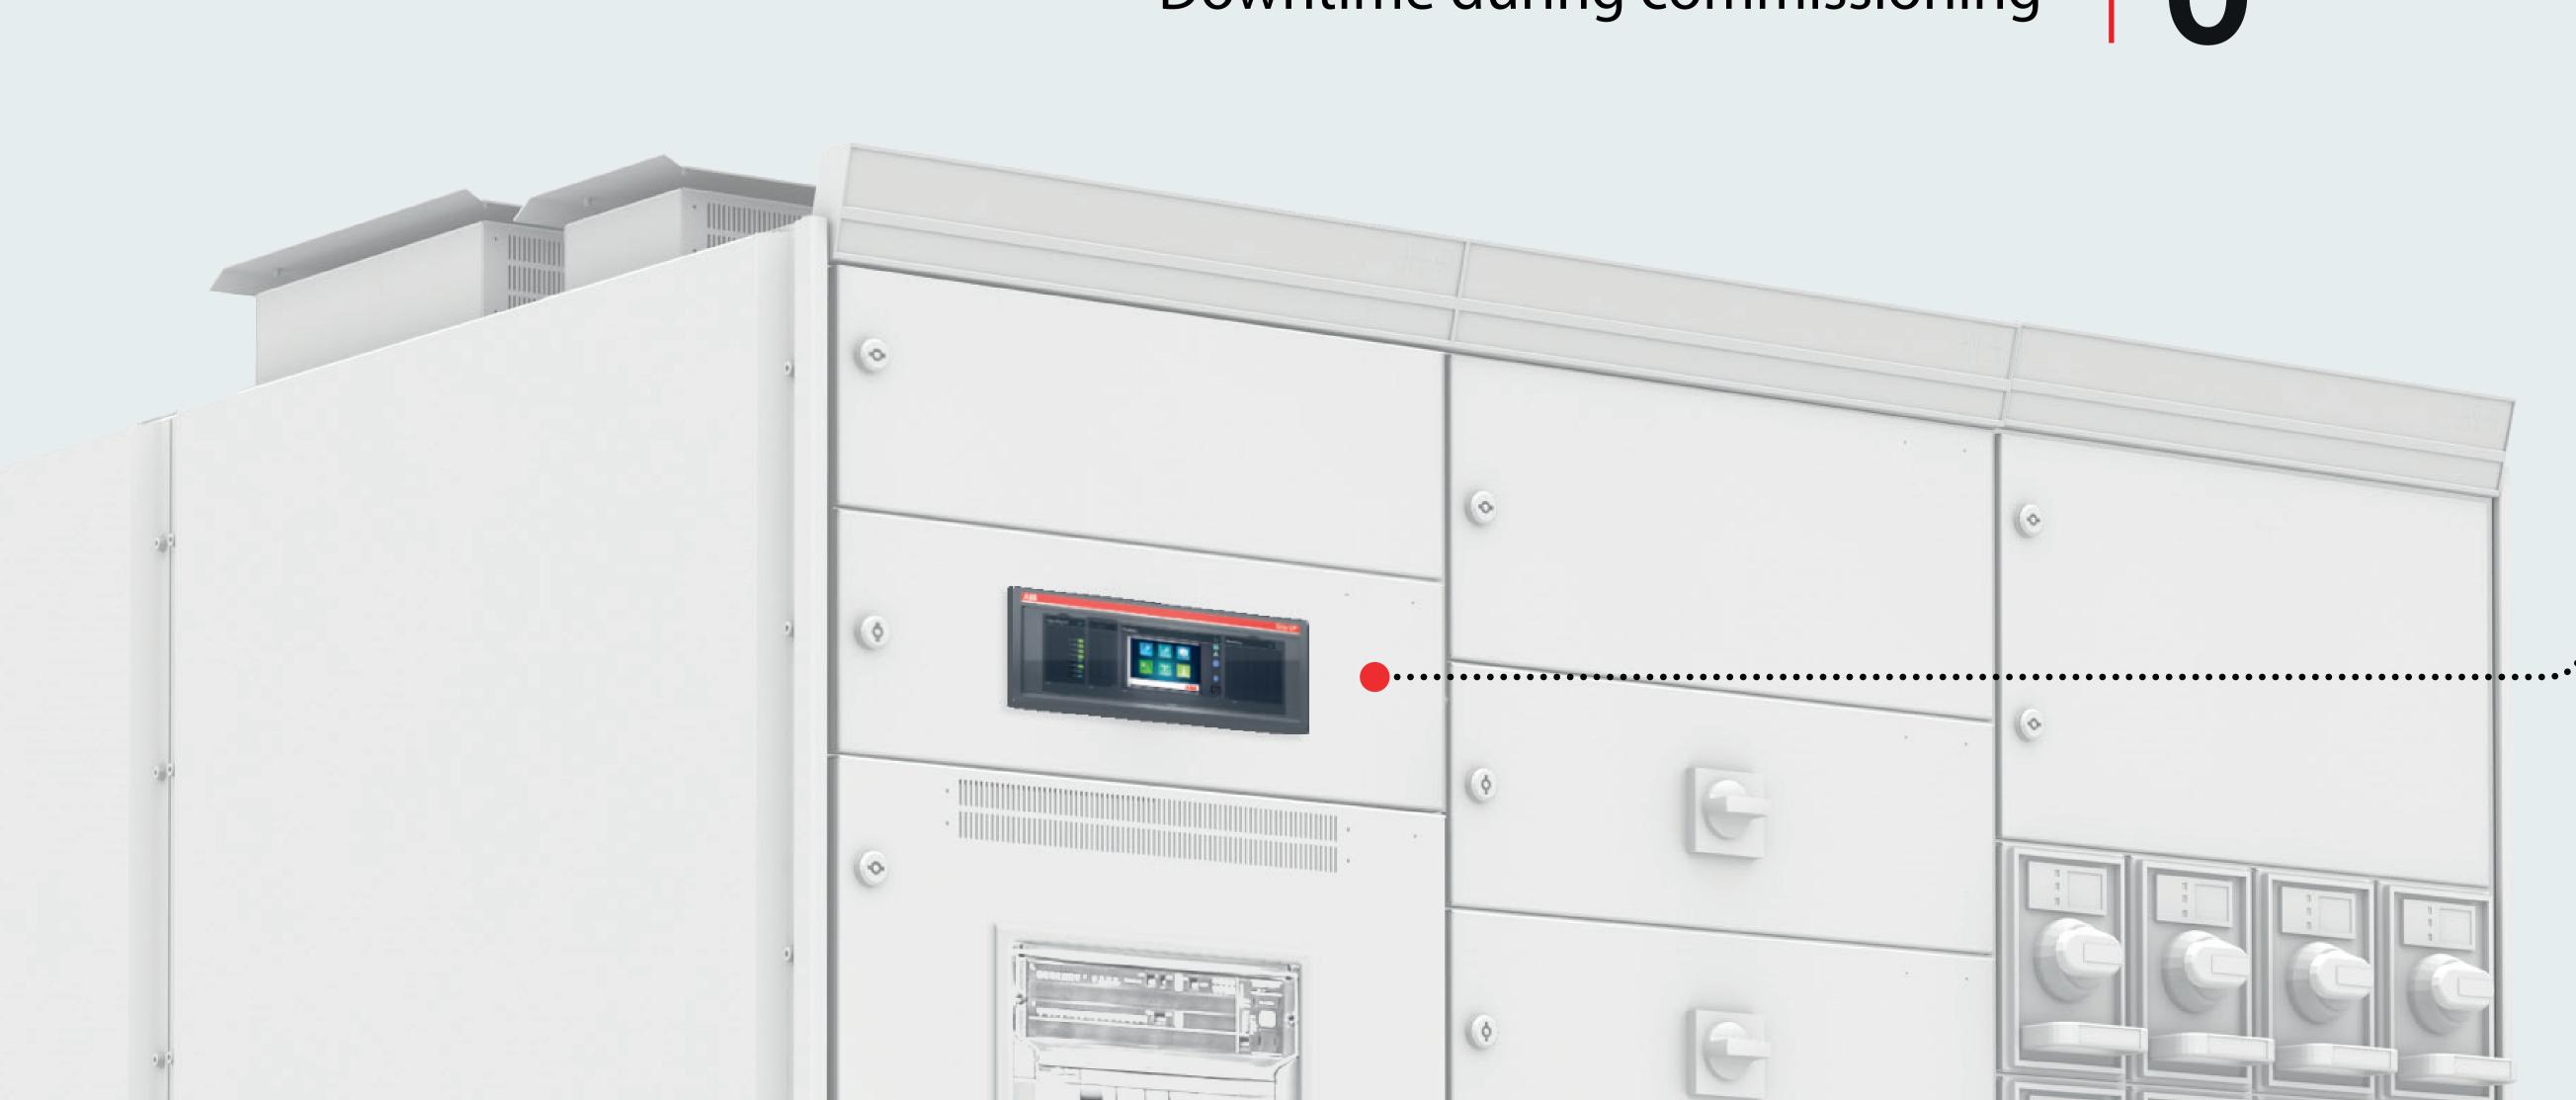

## **Maximize UP-time**

with easy installation

Time saving when retrofitting, with reduced impact on switchboard design

50%

Downtime during commissioning